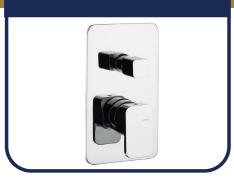

### **ENSUITE**

**Muuto mirror** 

Made in Denmark

**Shower mixer** 

Made in Italy

Shower head and arm

Made in Switzerland

Above counter Basin

# **BATHROOM**

Custom wall mounted mirror

**Shower mixer** 

Made in Italy

Shower head and arm

Made in Switzerland