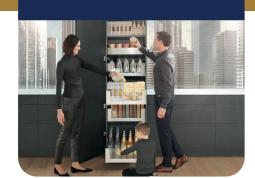

## KITCHEN

Fully integrated kitchen with integrated Fridge/Freezer and dishwasher

Made in Germany

2x32l integrated under bench bins

Island bench feature wood battens in oak timber (similar)

Australian made