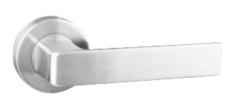

### **DRAWERS**

Finger Pull detail with 30mm shadow line

LAUNDRY &
BATHROOMS BENCHTOPS

20mm Reconstituted Smartstone White

**DOOR HARDWARE** 

Solid Stainless Steel- Schlage 7000 Katz#710 or similar (passage and privacy where necessary)