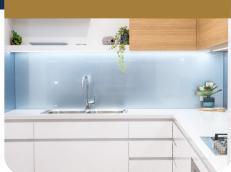

## KITCHEN

Fully integrated kitchen with integrated Fridge/Freezer and dishwasher

Made in Germany

2x32l integrated under bench bins

Island bench feature wood battens in oak timber (similar)

Australian made

## **KITCHEN**

Double undermount sink

Made in Germany

Miele Slimline Rangehood

Made in Germany

Miele Oven

Made in Germany

Fully integrated Miele dishwasher