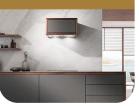

## KITCHEN

Fully integrated kitchen with integrated Fridge/Freezer and dishwasher

Made in Germany

2x32l integrated under bench bins

Island bench feature wood battens in oak timber (similar)

Australian made

# CABINETS

2 Pac
Dulux Natural
White Kitchen
30% Gloss

Touch to open doors

Space Tower Pantry in 2 pac, fully integrated