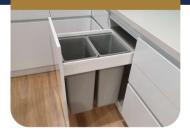

## KITCHEN

Fully integrated kitchen with integrated Fridge/Freezer and dishwasher

Made in Germany

2x32l integrated under bench bins

Island bench feature wood battens in oak timber (similar)

Australian made