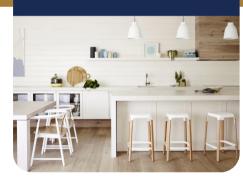

## KITCHEN

Fully integrated kitchen with integrated Fridge/Freezer and dishwasher

Made in Germany

2x32l integrated under bench bins

Island bench feature wood battens in oak timber (similar)

Australian made

## **KITCHEN**

Double undermount sink

Made in Germany

Miele Slimline Rangehood

Made in Germany

Miele Oven

Made in Germany

Fully integrated Miele dishwasher

Made in Germany

Miele induction

Made in Germany

# CABINETS

2 Pac
Dulux Natural
White Kitchen
30% Gloss

Touch to open doors

Space Tower Pantry in 2 pac, fully integrated