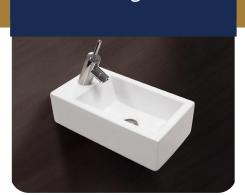

**POWDER ROOMS** 

Custom wall mounted mirror

**Basin Mixers** 

Made in Italy

Wall hung basin

Made in Italy